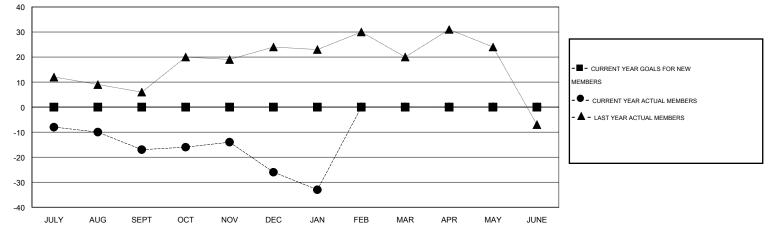

## GMT: THOMAS MATNEY

| LOCATION INDIANA | LOCATION | INDIANA |
|------------------|----------|---------|
|------------------|----------|---------|

| Clubs                 |                  |           |                  |                       | Members       |                    |                                     |                    |                  |
|-----------------------|------------------|-----------|------------------|-----------------------|---------------|--------------------|-------------------------------------|--------------------|------------------|
| RESULTS FOR 2014-2015 |                  |           |                  | RESULTS FOR 2014-2015 |               |                    |                                     |                    |                  |
| QUARTER               | NEW CLUB<br>GOAL | NEW CLUBS | DROPPED<br>CLUBS | NET<br>GAIN/LOSS      | QUARTER       | NEW MEMBER<br>GOAL | CHARTER AND<br>NEW MEMBERS<br>ADDED | DROPPED<br>MEMBERS | NET<br>GAIN/LOSS |
| JULY/AUG/SEPT         | 0                | 0         | 0                | 0                     | JULY/AUG/SEPT | 0                  | 48                                  | 65                 | -17              |
| OCT/NOV/DEC           | 0                | 0         | 0                | 0                     | OCT/NOV/DEC   | 0                  | 26                                  | 35                 | -9               |
| JAN/FEB/MAR           | 0                | 0         | 0                | 0                     | JAN/FEB/MAR   | 0                  | 9                                   | 16                 | -7               |
| APR/MAY/JUNE          | 0                | 0         | 0                | 0                     | APR/MAY/JUNE  | 0                  | 0                                   | 0                  | 0                |